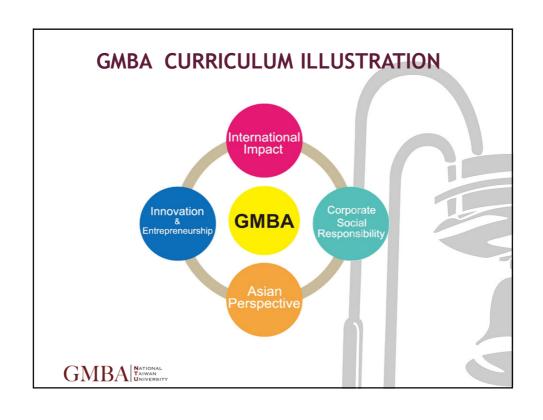

## PURPOSE OF ADJUSTING TUITION

- Upgrading classes to worldwide standards
  - ▶ Provide 1 year option to earn an MBA degree (e.g. summer sessions, condensed classes)
  - Invite International industry experts to lecture.
  - ▶ Increase partnerships with other schools to enhance GMBA curriculum.
- ► Faculty development
  - ▶ Support professors to pursue further studies abroad.
  - Encourage professors to develop case studies.
  - ▶ Recruitment- all ranks professors, specialists.
- Student Affairs
  - ▶ Student activities- orientation, mentors, L.I.V.E. events, graduation, etc.
  - Financial aid- scholarship, assistantship.
- ▶ Career Services
  - Internship, placement, alumni network, one-on-one career counseling, etc.
  - ▶ Recruitment Seminars- Google, HTC, etc.
- Improve technological facilities
  - Increase classroom capacity.
  - Maintenance of classroom equipment.