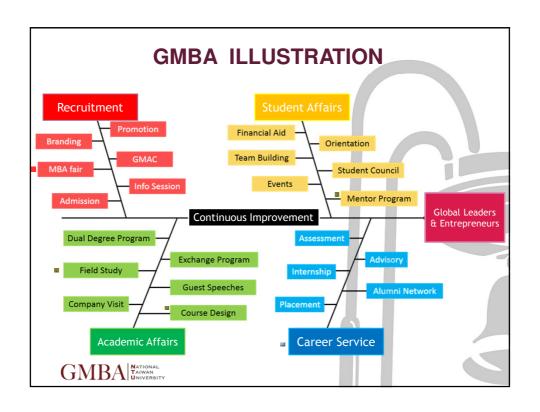

## PURPOSE OF ADJUSTING TUITION

- Upgrading classes to worldwide standards
  - ▶ Provide 1 year option to earn an MBA degree (e.g. summer sessions, condensed classes)
  - Invite International industry experts to lecture.
  - ▶ Increase partnerships with other schools to enhance GMBA curriculum.
- ► Faculty development
  - ▶ Support professors to pursue further studies abroad.
  - Encourage professors to develop case studies.
  - ▶ Recruitment- all ranks professors, specialists.
- Student Affairs
  - ▶ Student activities- orientation, mentors, L.I.V.E. events, graduation, etc.
  - Financial aid- scholarship, assistantship.
- ▶ Career Services
  - Internship, placement, alumni network, one-on-one career counseling, etc.
  - ▶ Recruitment Seminars- Google, HTC, etc.
- Improve technological facilities
  - Increase classroom capacity.
  - Maintenance of classroom equipment.