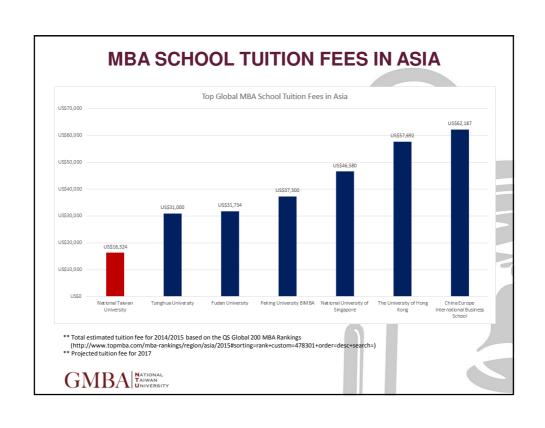

## **TUITION ADJUSTMENT**

- ▶ GMBA Tuition fees will increase 10.62%.
- ▶ Please see the following chart

|                              | Before      | After       | Percentage Chg. |
|------------------------------|-------------|-------------|-----------------|
| Tuition Fee<br>(by semester) | NT\$26,800  | NT\$30,250  | i pi            |
| Credit Fee<br>(by credit)    | NT\$10,000  | NT\$11,000  | -               |
| Total Fee*                   | NT\$497,200 | NT\$550,000 | 10,62%          |

<sup>\*</sup> Total estimated fee for graduation within 3~4 semesters.